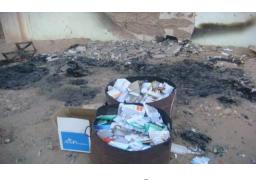

#### Waste management

- Infectious-hazardous waste is mixed with general waste and disposed off in a municipal waste landfill. Only one hospital had been equipped with an incinerator.
- some burn inside hospital