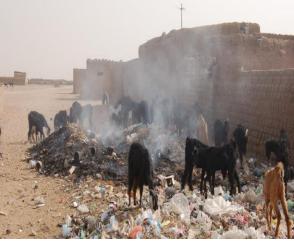

#### Waste management

- Infectious-hazardous waste is mixed with general waste and disposed off in a municipal waste landfill. Only one hospital had been equipped with an incinerator.
- some burn inside hospital