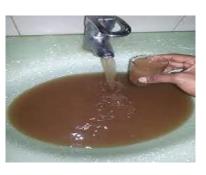

#### Quality of water

- Drinking Water ???????
- Microorganisms & E. coli contamination