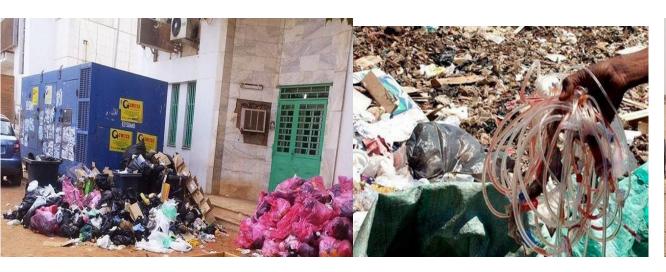

#### Waste management

- Infectious-hazardous waste is mixed with general waste and disposed off in a municipal waste landfill. Only one hospital had been equipped with an incinerator.
- some burn inside hospital