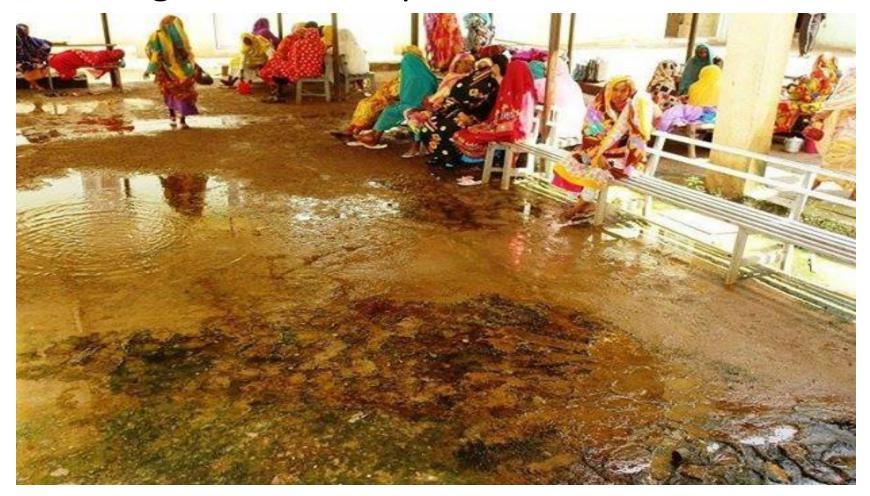

giene in Sudanese Health care facilities

Dr. May Gamar Elanbya, BDS, MD
Health Care Quality & Infection Control Consultant
Assistant Professor of Dental Public Health
Sudan

#### **Objectives**

Water: availability and Quality

Hand washing

Waste sorting and management

#### Quality of water

- Drinking Water ???????
- Microorganisms & E. coli contamination





#### **Hand Washing Point**

- Limited Number of Washing sinks
- Most of sinks with out water

#### Waste sorting





SORTING OF THE WASTE MATERIALS





#### Waste management

- Infectious-hazardous waste is mixed with general waste and disposed off in a municipal waste landfill. Only one hospital had been equipped with an incinerator.
- some burn inside hospital







#### In Autumn ...after rain

Waiting area in a hospital









### Some steps for improvement

Sudanese Hand Hygiene campaign









### Sudanese Hand Hygiene campaign

All people involved





#### Republic of Sudan Federal Ministry of Health Quality Directorate



## National infection control manual

#### **EDITORS:**

DR. ELKHATIM ELIAS MOHAMED

MBBS,M.COMM.H,D.T.C.D QUALITY DIRECTOR- FEDERAL MINISTRY OF HEALTH

DR. MAY OSMAN GAMAR ELANBYA

BDS, MD, DIP. OF HOSPITAL HYGINE & INFECTION CONTROL HEAD OF INFECTION CONTROL DEPARTMENT- QUALITY DIRECTORATE FEDERAL MINISTRY OF HEALTH

**First Edition** 

2009

1

http://www.fmoh.gov.sd/quality/Manual/infection control manual-last.pdf

# Some Improvement BUT still many difficulties









#### **Finally**

 Continuous availability of clean water for drinking and washing hands is challenges

Was