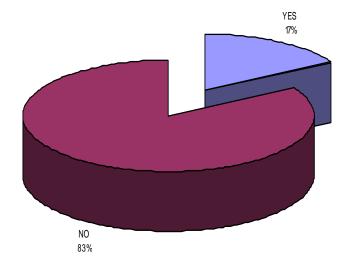

#### Waste management

- Infectious-hazardous waste is mixed with general waste and disposed off in a municipal waste landfill. Only one hospital had been equipped with an incinerator.
- some burn inside hospital