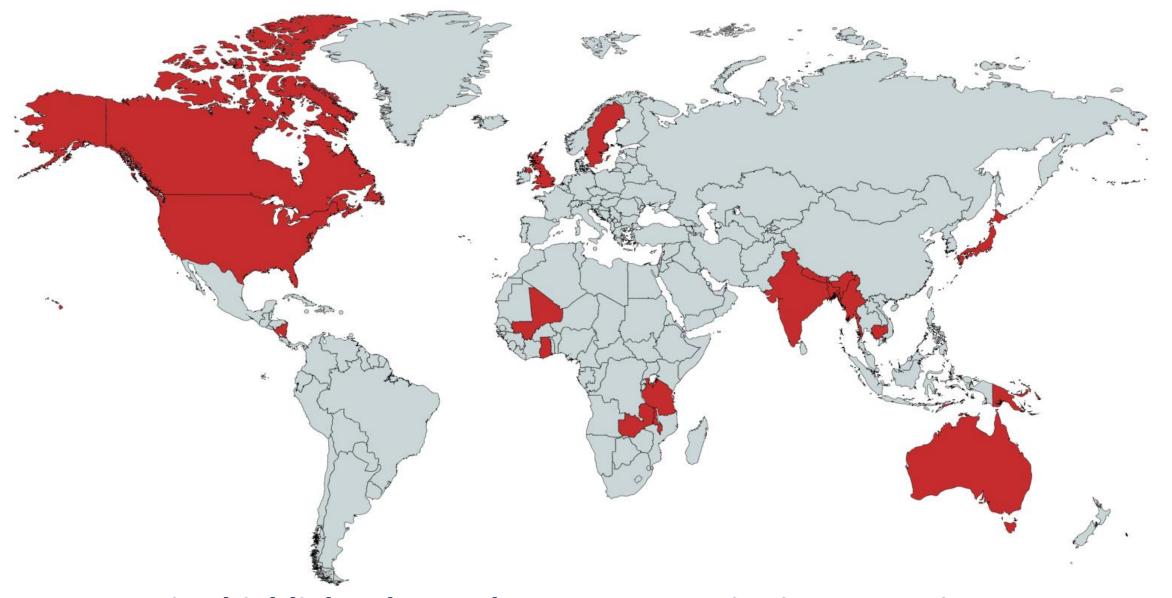

### **Calls for the WHO Director General:**

- Provide leadership, technical guidance and regularly report on status
- Mobilize partners and investments

Countries highlighted are where we are actioning WASH in HCF activities

Myanmar: Working with Thipiego and the MoHS to integrate WASH within quality of care for maternal and neonatal care, with a gender and social inclusion focus

Cambodia: WaterAid advocated for inclusion of WASH in HCF in national quality mechanism, developed a user friendly WASH tool and undertaking hygiene behaviour change research