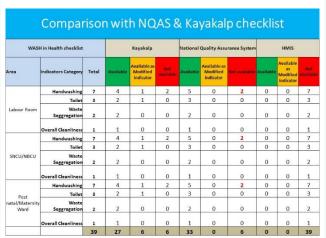

# WASH is an integral component in the National Quality Assurance System (NQAS) for health facilities

Operational Guidelines for all levels of facilities in public health system

NQA Standards with focus on infection prevention and control