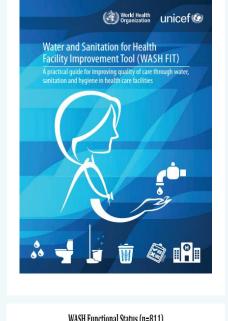

### UNICEF support for WASH in Health Facilities in India

- 1105 delivery points in 107
   HPDs across 24 states of India.
  - District Hospitals (105); Sub District
     Hospitals (171); Community Health
     Centres (829)
  - Participatory Assessment –
     Handholding for Improvements –
     Strategy for scale up
- Harmonization of HMIS and other MIS
- Making facilities future ready climate resilience

| WASH FUNCTIONAL STATUS (N=811) |                |         |                      |              |                  |              |  |
|--------------------------------|----------------|---------|----------------------|--------------|------------------|--------------|--|
| Functional Status              | Non Functional |         | Partially Functional |              | Fully Functional |              |  |
|                                | Q4 2016        | Q1 2018 | Q42016               | Q1 2018      | Q4 2016          | Q2 2018      |  |
| Labour Room                    |                |         | 682<br>(66%)         | 276<br>(35%) | 196<br>(19%)     | 491<br>(62%) |  |
| SNCU/NBSU/NBCC                 |                |         | 483<br>(46%)         | 280<br>(35%) | 163<br>(16%)     | 471<br>(60%) |  |
| PNC Ward                       |                |         | 405<br>(38.9%)       | 381<br>(48%) | 32<br>(31%)      | 283<br>(36%) |  |
| Overall<br>Functionality       |                |         | 556<br>(53%)         | 357<br>(45%) | 31<br>(3%)       | 388<br>(49%) |  |

N=811