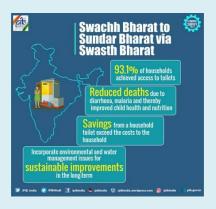

Firstly, a much awaired Sweich Bhanar Abbijum (SRA), or Sweich Bhanar Massion (SRM) (Claus India Minitori, was instanted by the Howbie Prime Minister – a nation-wide campuign in India for the period 2014 to 2019 that aims to claus, up the streets, reads and infrastructures of India's claus, turner, and rused areas

The objectives of Nesch Meant include climinating spen defication through the construction of insuehold-nessed and community-overed milets and notablishing an accountable reachasians of menimizing tolet use. Run by the Government of India, the minima attra to achieve an Open defication free (ODP) India by October 2, 2003, on the occasion of the 150° both antiversary of Nekhatma Gardels, by constructing 90 million solutes in rural fields at a projected one of 1,96 labb crore (USE30 billion). The minion will also contribute to India to such the Cerelingment Grad 6 (EOG 6), established by the UN in 2015.