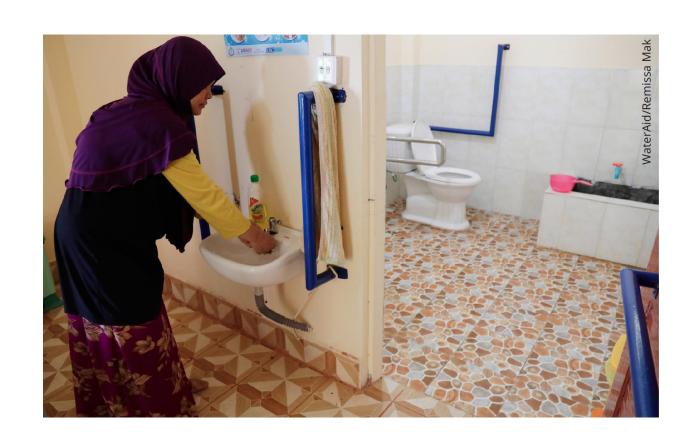

# WASH within the National Quality Enhancement Monitoring Process (NQEM) – facility level

National Quality Enhancement Monitoring Process (NQEM) is applied at all public health facilities every quarter

The NQEM tools include three elements: (1) structural quality, (2) quality of care delivery process (using clinical vignettes) and (3) quality outcome (through client interviews)

Structural quality includes a quality criterion (with a maximum score of 15%) related to WASH infrastructure and facilities

Each facility receives a Service Delivery Grant (fixed lumpsum grant) direct to each facility

Higher NQEM scores are rewarded through Performance Based Grants, which incentivizes improvements