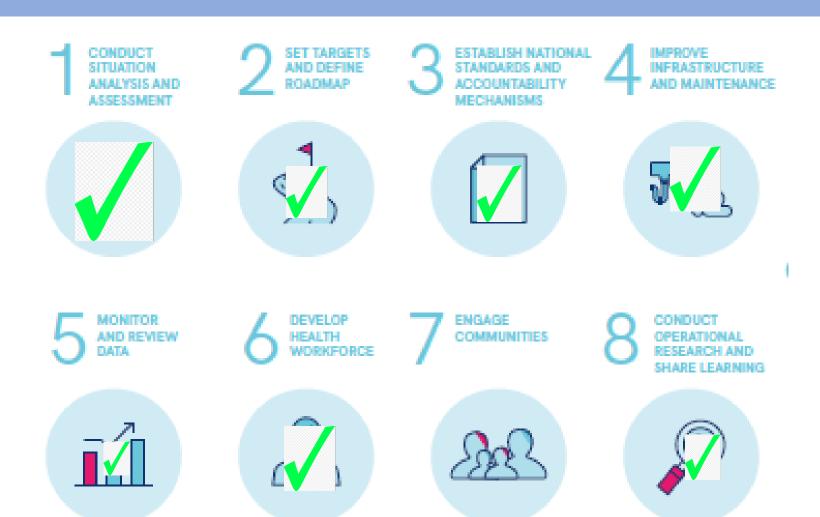

# Progress against WHO/UNICEF 8 practical actions and WHA 72.7 Resolution on WASH in HCF