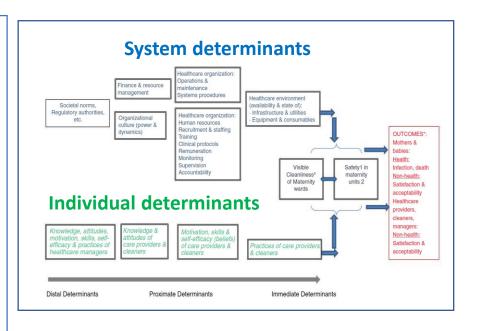

# Determinants – what is driving inadequate WASH services? The SoapBox Collaborative's Conceptual Framework

System/contextual level determinants

From: Cross S, Afsana K, Banu M, et al. Hygiene on maternity units: lessons from a needs assessment in Bangladesh and India. *Global Health Action*. 2016;9:10.3402/gha.v9.32541. doi:10.3402/gha.v9.32541.

Adapted from: CROSS, Suzanne et al. 'Hygiene on maternity units: lessons from a needs assessment in Bangladesh and India'. *Global Health Action*, [S.I.], v. 9, dec. 2016