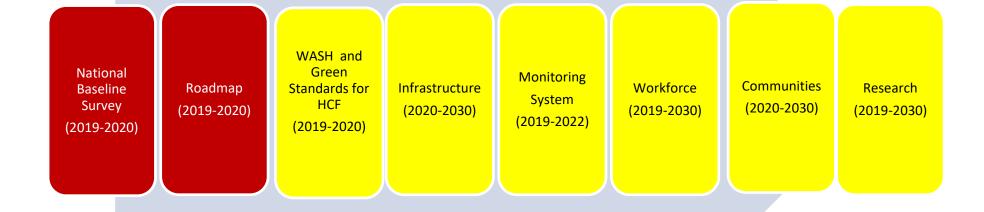

### Country Plan for WASH in HCF

29,051 HCFs

• Barangay Health Station=22,512

Rural Health Units = 2,597

- Birthing home = 1,813
- Hospital= 1,456
- Infirmary =673

HCF subject to licensing: 3,942 Percent licensed: 93%