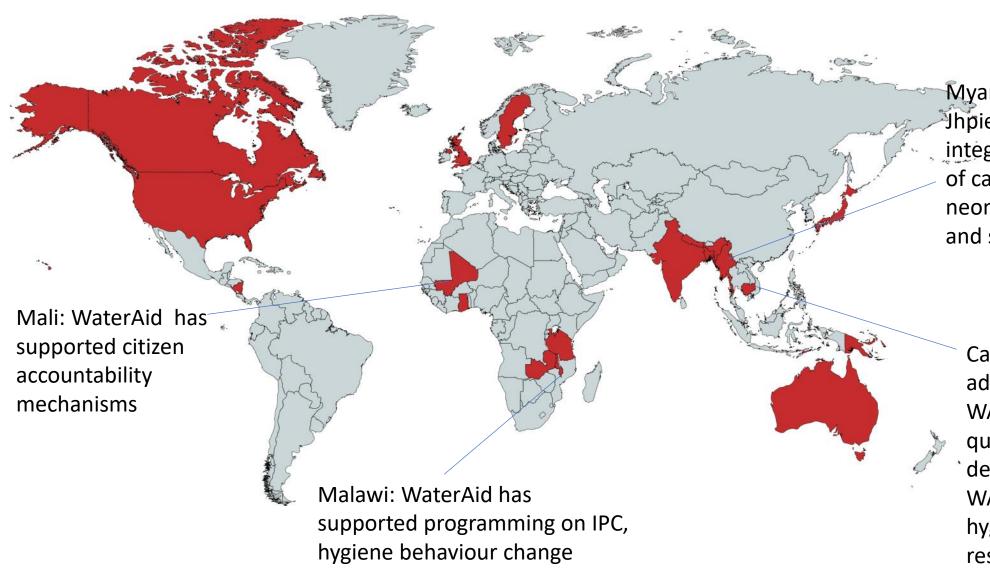

### **Calls for the WHO Director General:**

- Provide leadership, technical guidance and regularly report on status
- Mobilize partners and investments

Countries highlighted are where we are actioning WASH in HCF activities

Myanmar: Working with Thipiego and the MoHS to integrate WASH within quality of care for maternal and neonatal care, with a gender and social inclusion focus

Cambodia: WaterAid advocated for inclusion of WASH in HCF in national quality mechanism, developed a user friendly WASH tool and undertaking hygiene behaviour change research