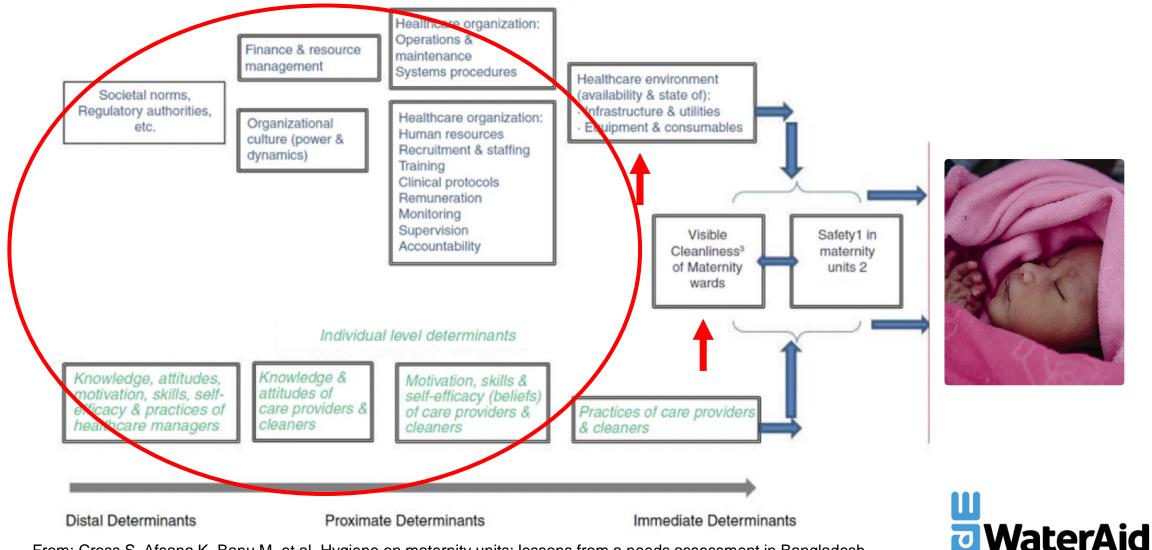

# Determinants – what is driving inadequate WASH services? The SoapBox Collaborative's Conceptual Framework

System/contextual level determinants

From: Cross S, Afsana K, Banu M, et al. Hygiene on maternity units: lessons from a needs assessment in Bangladesh and India. *Global Health Action*. 2016;9:10.3402/gha.v9.32541. doi:10.3402/gha.v9.32541.

Adapted from: CROSS, Suzanne et al. 'Hygiene on maternity units: lessons from a needs assessment in Bangladesh and India'. *Global Health Action*, [S.I.], v. 9, dec. 2016