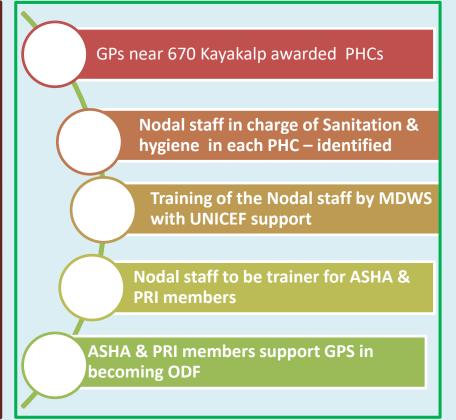

Ministry of Drinking Water & Sanitation support in Gram Panchayat's (GPs) near Kayakalp awarded PHC's