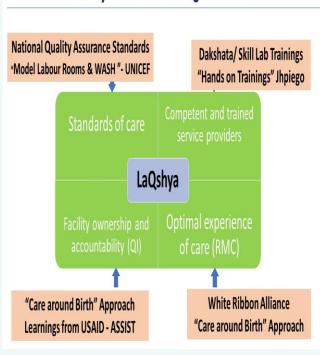

### LaQshya: Harmonizing efforts

### LaQshya

The National Labour Room Quality Improvement Initiative

- Bring together all existing efforts
- Coalesces Quality Assurance (QA) & Quality Improvement (QI)
- Coordinated efforts National Health Mission, State Health Departments and Medical colleges

Aims to adopt a holistic and comprehensive approach at all levels of care to improve and strengthen Quality of Care (QoC) during intrapartum and immediate post partum periods